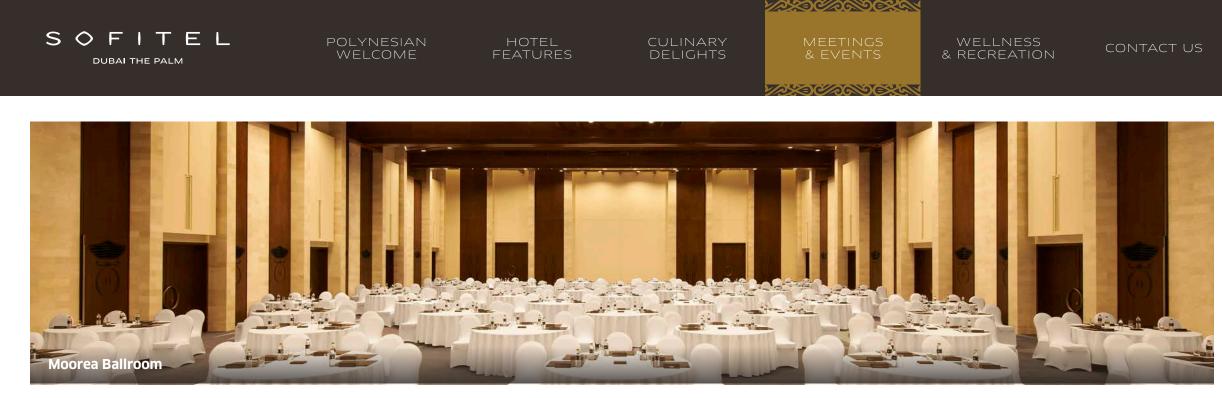

# BESPOKE CHOICES

With a wide selection of meeting rooms and an elegant ballroom, Sofitel Dubai The Palm is the premier destination for corporate and private entertaining. Our dedicated Magnifique Meetings planners will work meticulously to create the perfect environment for our guests, blending French flair with local style for a high impact event.

Moorea Ballroom

Moorea Ballroom

Palm View Garden

| SOFITE<br>DUBAI THE PALM | L              |             | _YNESIA<br>ELCOME |                | HOTEL<br>FEATURE | S         | CULIN,<br>DELIG |         |               | TINGS<br>ENTS | WELL<br>& RECRE |              | CONT     | ACT US     |
|--------------------------|----------------|-------------|-------------------|----------------|------------------|-----------|-----------------|---------|---------------|---------------|-----------------|--------------|----------|------------|
|                          |                |             |                   |                |                  |           |                 |         | <b>VAXOVA</b> |               |                 |              |          |            |
| CAPACITI                 | ES             |             |                   | 11             | NDOOR            |           | OUTDO           | )R      | WED           | DINGS         | FLOC            | R PLAN       | TEA      | M BUILDING |
| Location                 | Area<br>m²     | Length<br>m | Width<br>m        | Height m<br>HP | Height m<br>LP   | Classroom | Theatre         | U Shape | Boardroom     | Cabaret (6)   | Cabaret (8)     | Cabaret (10) | Cocktail |            |
| Moorea Ballroom          | <b>1</b> 276   | 12          | 23                | 9              | 6.8              | 110       | 215             | 48      | 44            | 102           | 136             | 170          | 235      |            |
| Moorea Ballroom          | <b>2</b> 264.5 | 11.5        | 23                | 9              | 6.8              | 110       | 215             | 48      | 44            | 102           | 136             | 170          | 235      |            |
| Moorea Ballroom          | <b>3</b> 276   | 12          | 23                | 9              | 6.8              | 110       | 215             | 48      | 44            | 102           | 136             | 170          | 235      |            |
| Moorea Ballroom          | <b>1+2</b> 540 | 23.5        | 23                | 8.5            | 6.8              | 200       | 450             | 90      | -             | 204           | 272             | 340          | 450      |            |
| Moorea Ballroom          | <b>2+3</b> 540 | 23.5        | 23                | 8.5            | 6.8              | 200       | 450             | 90      | -             | 204           | 272             | 340          | 450      |            |
| Moorea Ballrooi          | <b>n</b> 816.5 | 35.5        | 23                | 9              | 6.8              | 330       | 900             | -       | -             | 306           | 408             | 510          | 705      |            |
| Moorea Pre-Funct         | <b>ion</b> 480 | 32          | 15                | 4.5            | 3                | -         | -               | -       | -             | -             | -               | -            | 350      |            |
| Boardroom                | 110            | 11          | 10                | 3              | 3                | -         | -               | -       | 20            | -             | -               | -            | -        |            |
| Tahiti                   | 48.6           | 9           | 5.4               | 3              | 3                | 18        | 25              | 16      | 16            | 18            | 24              | 20           | -        |            |
| Bora Bora                | 50.4           | 9           | 5.6               | 3              | 3                | 18        | 25              | 20      | 16            | 18            | 24              | 20           | -        |            |
| Maupiti                  | 63             | 9           | 7                 | 3              | 3                | 20        | 30              | 22      | 16            | 18            | 32              | 30           | -        |            |
| Maupiti & Bora Bo        | <b>bra</b> 113 | 9           | 12.6              | 3              | 3                | 38        | 55              | 42      | 26            | 36            | 48              | 60           | 70       |            |
| Taha'a                   | 45.7           | 8.62        | 5.3               | 3              | 3                | 30        | 50              | 15      | 15            | 18            | 24              | 30           | 40       |            |
| The Library              | 118.8          | 13.2        | 9                 | 3              | 3                | 30        | 70              | 32      | 28            | 30            | 40              | 50           | 40       |            |
| Palm View Garde          | en 474.5       | 32.5        | 14.6              | -              | -                | -         | -               | -       | -             | -             | -               | 200          | 300      |            |
| Laguna Lounge            | 312            | 26          | 12                | -              | -                | -         | -               | -       | -             | -             | -               | 180          | 220      |            |
| Maui Rooftop             | 172.5          | 15          | 11.5              | -              | -                | -         | -               | -       | -             | -             | -               | 70           | 100      |            |
| After Party Venu         | e -            | -           | -                 | -              | -                | -         | -               | -       | -             | -             | -               | -            | 250      |            |