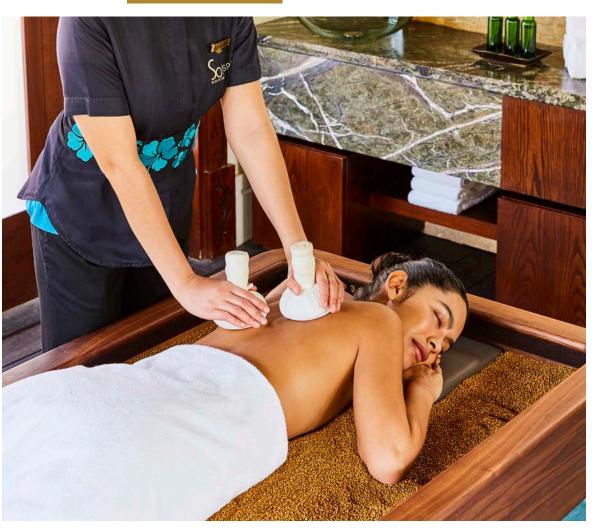

## REVITALISE YOUR SENSES

Inspired by the incomparable beauty of the butterfly, Sofitel SPA reinforces relaxation and rejuvenation. Guests can immerse themselves in the 2,500 square meters spa area encompassing 28 treatment rooms, offering revitalising massages, facials and body treatments in an idyllic Polynesian setting. The Sofitel SPA at Sofitel Dubai The Palm believes in creating unique, personalised and long lasting spa experiences.

- 24 treatment rooms
- Four outdoor cabanas
- Six pools including plunge pool
- Therapeutic pool
- Outdoor infinity pool

- Two steam and sauna rooms
- Two Hammam treatment rooms
- Two ice fountains
- Manicure & pedicure
- Hair salon for ladies and gents