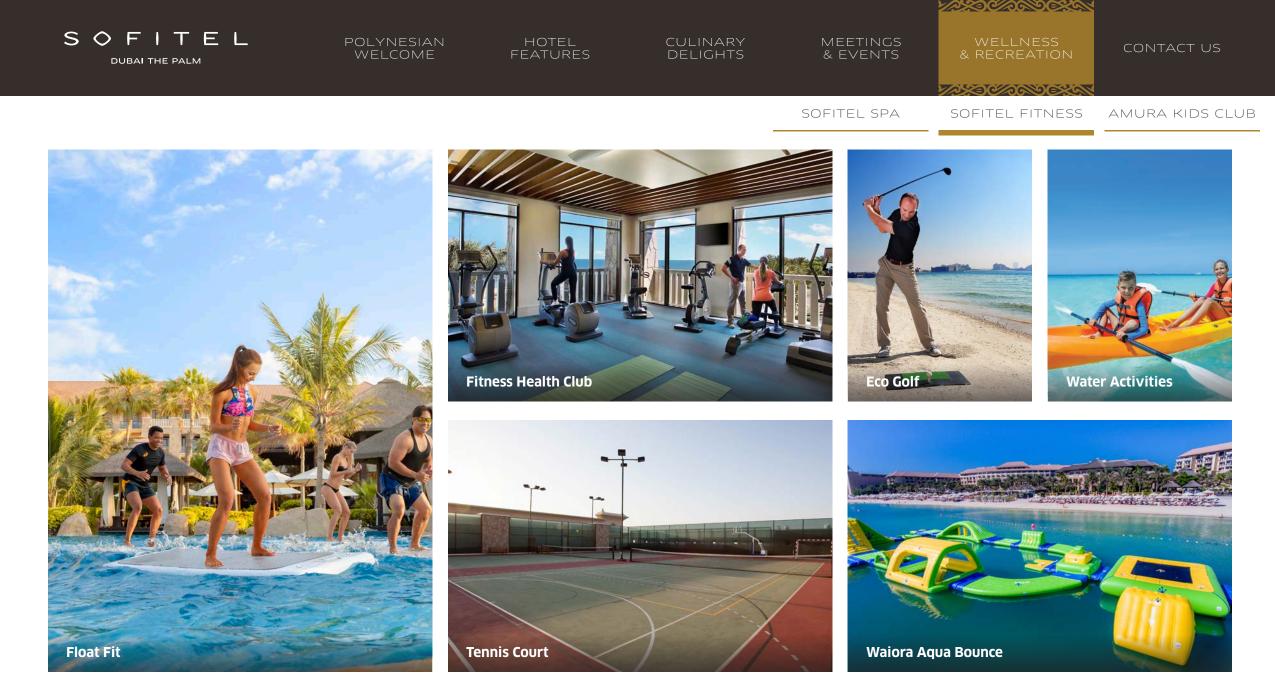

# STAY ACTIVE

Open 24 hours a day, Sofitel FITNESS is a round the clock fitness destination equipped with top of the range Technogym equipment, offering professional instruction from 6AM until 10PM, and a variety of innovative activities designed to keep motivation levels high.

- Large fitness health club
- Multi-purpose court
- Outdoor gym with junior ring
- One tennis court

- Watersports
- Aqua-gym (FloatFit) activities
- Eco Golf
- Waiora Aqua Bounce

| SOFITEL<br>DUBAI THE PALM | POLYNESIAN<br>WELCOME | HOTEL<br>FEATURES | CULINARY<br>DELIGHTS | MEETINGS<br>& EVENTS | WELLNESS<br>& RECREATION | CONTACT US      |
|---------------------------|-----------------------|-------------------|----------------------|----------------------|--------------------------|-----------------|
|                           |                       |                   |                      |                      |                          |                 |
|                           |                       |                   |                      | SOFITEL SPA          | SOFITEL FITNESS          | AMURA KIDS CLUB |
|                           |                       |                   |                      |                      |                          |                 |