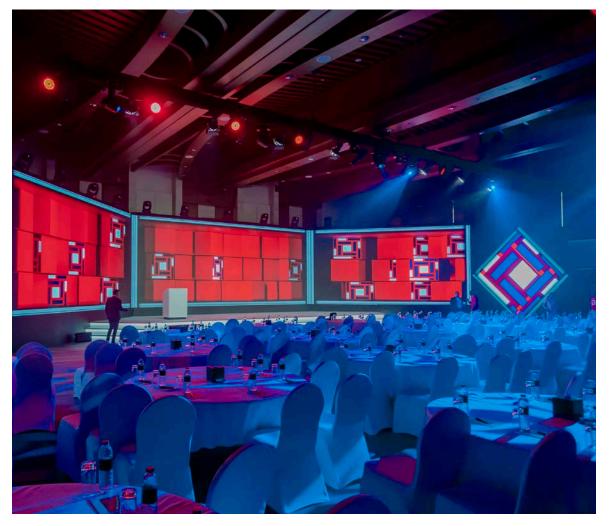

# WEDDINGS

Begin your lifelong journey in the midst of romance and a luxurious Polynesian setting. With a variety of elegant indoor and outdoor solutions, finding a venue for life's most treasured moment is the easiest of choices. Whether it's an intimate gathering or an extravagant celebration for 700 guests within a stunning garden setting or a traditional indoor event, every detail of your celebration will be arranged beautifully.

Moorea Ballroom

Moorea Ballroom

Palm View Garden

| SOFITE<br>DUBAI THE PALM | L              |             | _YNESIA<br>ELCOME |                | HOTEL<br>FEATURE | S         | CULIN,<br>DELIG |         |               | TINGS<br>ENTS | WELL<br>& RECRE |              | CONT     | ACT US     |
|--------------------------|----------------|-------------|-------------------|----------------|------------------|-----------|-----------------|---------|---------------|---------------|-----------------|--------------|----------|------------|
|                          |                |             |                   |                |                  |           |                 |         | <b>VAXOVA</b> |               |                 |              |          |            |
| CAPACITI                 | ES             |             |                   | 11             | NDOOR            |           | OUTDO           | )R      | WED           | DINGS         | FLOC            | R PLAN       | TEA      | M BUILDING |
| Location                 | Area<br>m²     | Length<br>m | Width<br>m        | Height m<br>HP | Height m<br>LP   | Classroom | Theatre         | U Shape | Boardroom     | Cabaret (6)   | Cabaret (8)     | Cabaret (10) | Cocktail |            |
| Moorea Ballroom          | <b>1</b> 276   | 12          | 23                | 9              | 6.8              | 110       | 215             | 48      | 44            | 102           | 136             | 170          | 235      |            |
| Moorea Ballroom          | <b>2</b> 264.5 | 11.5        | 23                | 9              | 6.8              | 110       | 215             | 48      | 44            | 102           | 136             | 170          | 235      |            |
| Moorea Ballroom          | <b>3</b> 276   | 12          | 23                | 9              | 6.8              | 110       | 215             | 48      | 44            | 102           | 136             | 170          | 235      |            |
| Moorea Ballroom          | <b>1+2</b> 540 | 23.5        | 23                | 8.5            | 6.8              | 200       | 450             | 90      | -             | 204           | 272             | 340          | 450      |            |
| Moorea Ballroom          | <b>2+3</b> 540 | 23.5        | 23                | 8.5            | 6.8              | 200       | 450             | 90      | -             | 204           | 272             | 340          | 450      |            |
| Moorea Ballrooi          | <b>n</b> 816.5 | 35.5        | 23                | 9              | 6.8              | 330       | 900             | -       | -             | 306           | 408             | 510          | 705      |            |
| Moorea Pre-Funct         | <b>ion</b> 480 | 32          | 15                | 4.5            | 3                | -         | -               | -       | -             | -             | -               | -            | 350      |            |
| Boardroom                | 110            | 11          | 10                | 3              | 3                | -         | -               | -       | 20            | -             | -               | -            | -        |            |
| Tahiti                   | 48.6           | 9           | 5.4               | 3              | 3                | 18        | 25              | 16      | 16            | 18            | 24              | 20           | -        |            |
| Bora Bora                | 50.4           | 9           | 5.6               | 3              | 3                | 18        | 25              | 20      | 16            | 18            | 24              | 20           | -        |            |
| Maupiti                  | 63             | 9           | 7                 | 3              | 3                | 20        | 30              | 22      | 16            | 18            | 32              | 30           | -        |            |
| Maupiti & Bora Bo        | <b>bra</b> 113 | 9           | 12.6              | 3              | 3                | 38        | 55              | 42      | 26            | 36            | 48              | 60           | 70       |            |
| Taha'a                   | 45.7           | 8.62        | 5.3               | 3              | 3                | 30        | 50              | 15      | 15            | 18            | 24              | 30           | 40       |            |
| The Library              | 118.8          | 13.2        | 9                 | 3              | 3                | 30        | 70              | 32      | 28            | 30            | 40              | 50           | 40       |            |
| Palm View Garde          | en 474.5       | 32.5        | 14.6              | -              | -                | -         | -               | -       | -             | -             | -               | 200          | 300      |            |
| Laguna Lounge            | 312            | 26          | 12                | -              | -                | -         | -               | -       | -             | -             | -               | 180          | 220      |            |
| Maui Rooftop             | 172.5          | 15          | 11.5              | -              | -                | -         | -               | -       | -             | -             | -               | 70           | 100      |            |
| After Party Venu         | e -            | -           | -                 | -              | -                | -         | -               | -       | -             | -             | -               | -            | 250      |            |