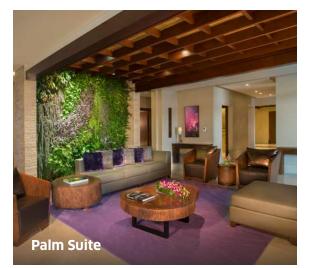

### **123 LUXURY SUITES**

- 50 Junior Suites 60 sqm
  Eight Opera Suites 125 sqm
- 22 Prestige Suites 85 sqm Palm Suite 450 sqm
- 42 Beach Suites 85 sqm

# THE HEIGHT OF LUXURY

For those who are looking for the ultimate luxury, the Palm Suite offers four bedrooms with an expansive terrace showcasing incredible views of both the Palm and the Arabian Gulf from the resort's highest vantage point. Your journey begins with a warm welcome and personalised service with a touch of exclusivity - every detail sets the tone of luxury for the rest of your stay at Sofitel Dubai The Palm.