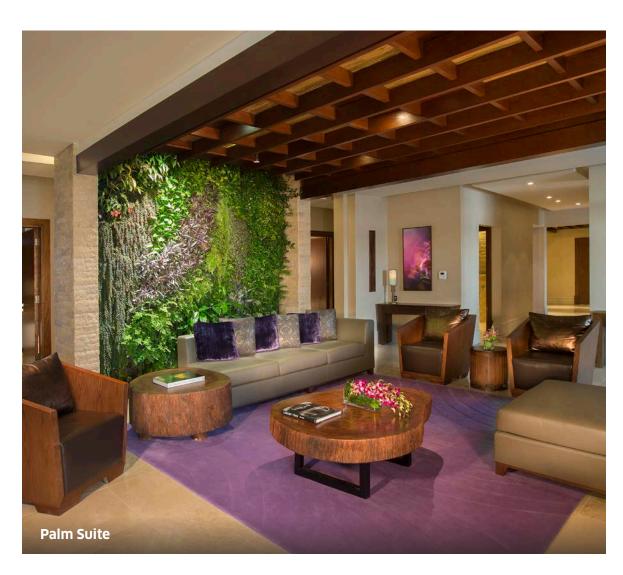

### **123 LUXURY SUITES**

- 50 Junior Suites 60 sqm
  Eight Opera Suites 125 sqm
- 22 Prestige Suites 85 sqm Palm Suite 450 sqm
- 42 Beach Suites 85 sqm

# THE HEIGHT OF LUXURY

For those who are looking for the ultimate luxury, the Palm Suite offers four bedrooms with an expansive terrace showcasing incredible views of both the Palm and the Arabian Gulf from the resort's highest vantage point. Your journey begins with a warm welcome and personalised service with a touch of exclusivity - every detail sets the tone of luxury for the rest of your stay at Sofitel Dubai The Palm.