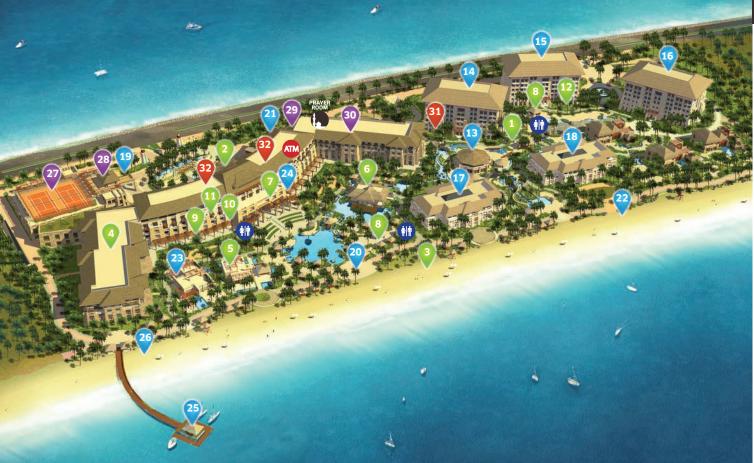

### RESORT MAP

### **RESTAURANTS, BARS & LOUNGES**

- 1 GELATI ICE CREAM
- 2 HONG LOONG CHINESE CUISINE 2<sup>ND</sup> FLOOR
- 3 LAGUNA LOUNGE
- 4 MANAVA RESTAURANT GD FLOOR
- 5 MAUI BEACH RESTAURANT & BAR
- 6 MOANA SEAFOOD RESTAURANT
- 7 OLIVIER'S GD FLOOR
- 8 POOL BAR
- 9 PORTERHOUSE STEAKS & GRILLS GD FLOOR
- 10 PORTERHOUSE BAR GD FLOOR
- 11 REPLAY SPORTS BAR 1<sup>ST</sup> FLOOR
- 12 THE WORLD EATERY GD FLOOR

### **BEAUTY & WELLBEING**

- 27 MULTI-PURPOSE COURT 2<sup>ND</sup> FLOOR
- 28 SOFITEL FITNESS HEALTH CLUB 1<sup>ST</sup> FLOOR
- 29 HAIR & BEAUTY SALON
- 30 SOFITEL SPA GD FLOOR

### **RESORT FACILITIES**

- 13 AMURA KIDS CLUB
- 14 APARTMENTS KORU 1
- 15 APARTMENTS KORU 2
- 16 APARTMENTS KORU 3
- 17 BEACH SUITES TIARE 1
- 18 BEACH SUITES TIARE 2
- 19 BALLROOM & MEETING ROOMS GD FLOOR
- 20 RECREATION / TOWEL CABANA
- 21 SHUTTLE BUS PICK-UP -
  - Monda Gallery entrance
- 22 OUTDOOR ACTIVITY ZONE
- 23 BEACH VILLA
- 24 THE LIBRARY 1<sup>ST</sup> FLOOR
- 25 THE JETTY
- 26 WATERSPORTS

### SHOPS

- 31 ALL DAY MINIMART
- 32 SHOPPING ARCADE