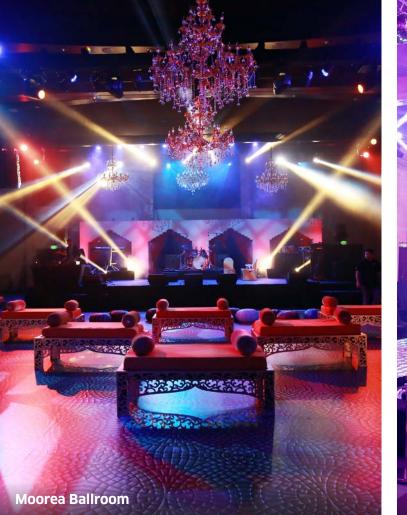

# BESPOKE CHOICES

With a wide selection of meeting rooms and an elegant ballroom, Sofitel Dubai The Palm is the premier destination for corporate and private entertaining. Our dedicated Magnifique Meetings planners will work meticulously to create the perfect environment for our guests, blending French flair with local style for a high impact event.

- Nine meeting rooms, with five boasting natural daylight
- Ballroom accommodating up to 700 guests
- Dedicated entrance to the conference center
- State of the art sound and video systems

- Wireless Internet throughout
  the resort
- Samsung digital flipchart
- Devoted planners
- Dedicated technical team
- Full service business center
- Direct access to all-day
  - dining restaurant

Moorea Ballroom

Moorea Ballroom

Palm View Garden

| SOFITE<br>DUBAI THE PALM | L              |             | _YNESIA<br>ELCOME |                | HOTEL<br>FEATURE | S         | CULIN,<br>DELIG |         |               | TINGS<br>ENTS | WELL<br>& RECRE |              | CONT     | ACT US     |
|--------------------------|----------------|-------------|-------------------|----------------|------------------|-----------|-----------------|---------|---------------|---------------|-----------------|--------------|----------|------------|
|                          |                |             |                   |                |                  |           |                 |         | <b>VAXOVA</b> |               |                 |              |          |            |
| CAPACITI                 | ES             |             |                   | 11             | NDOOR            |           | OUTDO           | )R      | WED           | DINGS         | FLOC            | R PLAN       | TEA      | M BUILDING |
| Location                 | Area<br>m²     | Length<br>m | Width<br>m        | Height m<br>HP | Height m<br>LP   | Classroom | Theatre         | U Shape | Boardroom     | Cabaret (6)   | Cabaret (8)     | Cabaret (10) | Cocktail |            |
| Moorea Ballroom          | <b>1</b> 276   | 12          | 23                | 9              | 6.8              | 110       | 215             | 48      | 44            | 102           | 136             | 170          | 235      |            |
| Moorea Ballroom          | <b>2</b> 264.5 | 11.5        | 23                | 9              | 6.8              | 110       | 215             | 48      | 44            | 102           | 136             | 170          | 235      |            |
| Moorea Ballroom          | <b>3</b> 276   | 12          | 23                | 9              | 6.8              | 110       | 215             | 48      | 44            | 102           | 136             | 170          | 235      |            |
| Moorea Ballroom          | <b>1+2</b> 540 | 23.5        | 23                | 8.5            | 6.8              | 200       | 450             | 90      | -             | 204           | 272             | 340          | 450      |            |
| Moorea Ballroom          | <b>2+3</b> 540 | 23.5        | 23                | 8.5            | 6.8              | 200       | 450             | 90      | -             | 204           | 272             | 340          | 450      |            |
| Moorea Ballrooi          | <b>n</b> 816.5 | 35.5        | 23                | 9              | 6.8              | 330       | 900             | -       | -             | 306           | 408             | 510          | 705      |            |
| Moorea Pre-Funct         | <b>ion</b> 480 | 32          | 15                | 4.5            | 3                | -         | -               | -       | -             | -             | -               | -            | 350      |            |
| Boardroom                | 110            | 11          | 10                | 3              | 3                | -         | -               | -       | 20            | -             | -               | -            | -        |            |
| Tahiti                   | 48.6           | 9           | 5.4               | 3              | 3                | 18        | 25              | 16      | 16            | 18            | 24              | 20           | -        |            |
| Bora Bora                | 50.4           | 9           | 5.6               | 3              | 3                | 18        | 25              | 20      | 16            | 18            | 24              | 20           | -        |            |
| Maupiti                  | 63             | 9           | 7                 | 3              | 3                | 20        | 30              | 22      | 16            | 18            | 32              | 30           | -        |            |
| Maupiti & Bora Bo        | <b>bra</b> 113 | 9           | 12.6              | 3              | 3                | 38        | 55              | 42      | 26            | 36            | 48              | 60           | 70       |            |
| Taha'a                   | 45.7           | 8.62        | 5.3               | 3              | 3                | 30        | 50              | 15      | 15            | 18            | 24              | 30           | 40       |            |
| The Library              | 118.8          | 13.2        | 9                 | 3              | 3                | 30        | 70              | 32      | 28            | 30            | 40              | 50           | 40       |            |
| Palm View Garde          | en 474.5       | 32.5        | 14.6              | -              | -                | -         | -               | -       | -             | -             | -               | 200          | 300      |            |
| Laguna Lounge            | 312            | 26          | 12                | -              | -                | -         | -               | -       | -             | -             | -               | 180          | 220      |            |
| Maui Rooftop             | 172.5          | 15          | 11.5              | -              | -                | -         | -               | -       | -             | -             | -               | 70           | 100      |            |
| After Party Venu         | e -            | -           | -                 | -              | -                | -         | -               | -       | -             | -             | -               | -            | 250      |            |