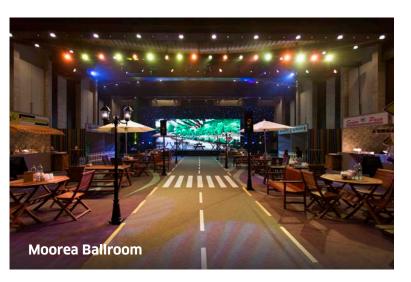

- Nine meeting rooms, with five boasting natural daylight
- Ballroom accommodating up to 700 guests
- Dedicated entrance to the conference center
- State of the art sound and video systems

- Wireless Internet throughout
  the resort
- Samsung digital flipchart
- Devoted planners
- Dedicated technical team
- Full service business center
- Direct access to all-day
  - dining restaurant

# INDOOR

Depending on the scale of your event, our meeting spaces can be configured to suit any seating arrangement and requirement. Be it theatre, banquet or classroom style, the options to transform the space are endless. From corporate cocktail receptions to car launches, fashion shows and private family celebrations, every function is hand-crafted to perfection leaving a lasting impression for all.

Moorea Ballroom

Moorea Ballroom

Palm View Garden

| SOFITE<br>DUBAI THE PALM | L              |             | _YNESIA<br>ELCOME |                | HOTEL<br>FEATURE | S         | CULIN,<br>DELIG |         |               | TINGS<br>ENTS | WELL<br>& RECRE |              | CONT     | ACT US     |
|--------------------------|----------------|-------------|-------------------|----------------|------------------|-----------|-----------------|---------|---------------|---------------|-----------------|--------------|----------|------------|
|                          |                |             |                   |                |                  |           |                 |         | <b>VAXOVA</b> |               |                 |              |          |            |
| CAPACITI                 | ES             |             |                   | 11             | NDOOR            |           | OUTDO           | )R      | WED           | DINGS         | FLOC            | R PLAN       | TEA      | M BUILDING |
| Location                 | Area<br>m²     | Length<br>m | Width<br>m        | Height m<br>HP | Height m<br>LP   | Classroom | Theatre         | U Shape | Boardroom     | Cabaret (6)   | Cabaret (8)     | Cabaret (10) | Cocktail |            |
| Moorea Ballroom          | <b>1</b> 276   | 12          | 23                | 9              | 6.8              | 110       | 215             | 48      | 44            | 102           | 136             | 170          | 235      |            |
| Moorea Ballroom          | <b>2</b> 264.5 | 11.5        | 23                | 9              | 6.8              | 110       | 215             | 48      | 44            | 102           | 136             | 170          | 235      |            |
| Moorea Ballroom          | <b>3</b> 276   | 12          | 23                | 9              | 6.8              | 110       | 215             | 48      | 44            | 102           | 136             | 170          | 235      |            |
| Moorea Ballroom          | <b>1+2</b> 540 | 23.5        | 23                | 8.5            | 6.8              | 200       | 450             | 90      | -             | 204           | 272             | 340          | 450      |            |
| Moorea Ballroom          | <b>2+3</b> 540 | 23.5        | 23                | 8.5            | 6.8              | 200       | 450             | 90      | -             | 204           | 272             | 340          | 450      |            |
| Moorea Ballrooi          | <b>n</b> 816.5 | 35.5        | 23                | 9              | 6.8              | 330       | 900             | -       | -             | 306           | 408             | 510          | 705      |            |
| Moorea Pre-Funct         | <b>ion</b> 480 | 32          | 15                | 4.5            | 3                | -         | -               | -       | -             | -             | -               | -            | 350      |            |
| Boardroom                | 110            | 11          | 10                | 3              | 3                | -         | -               | -       | 20            | -             | -               | -            | -        |            |
| Tahiti                   | 48.6           | 9           | 5.4               | 3              | 3                | 18        | 25              | 16      | 16            | 18            | 24              | 20           | -        |            |
| Bora Bora                | 50.4           | 9           | 5.6               | 3              | 3                | 18        | 25              | 20      | 16            | 18            | 24              | 20           | -        |            |
| Maupiti                  | 63             | 9           | 7                 | 3              | 3                | 20        | 30              | 22      | 16            | 18            | 32              | 30           | -        |            |
| Maupiti & Bora Bo        | <b>bra</b> 113 | 9           | 12.6              | 3              | 3                | 38        | 55              | 42      | 26            | 36            | 48              | 60           | 70       |            |
| Taha'a                   | 45.7           | 8.62        | 5.3               | 3              | 3                | 30        | 50              | 15      | 15            | 18            | 24              | 30           | 40       |            |
| The Library              | 118.8          | 13.2        | 9                 | 3              | 3                | 30        | 70              | 32      | 28            | 30            | 40              | 50           | 40       |            |
| Palm View Garde          | en 474.5       | 32.5        | 14.6              | -              | -                | -         | -               | -       | -             | -             | -               | 200          | 300      |            |
| Laguna Lounge            | 312            | 26          | 12                | -              | -                | -         | -               | -       | -             | -             | -               | 180          | 220      |            |
| Maui Rooftop             | 172.5          | 15          | 11.5              | -              | -                | -         | -               | -       | -             | -             | -               | 70           | 100      |            |
| After Party Venu         | e -            | -           | -                 | -              | -                | -         | -               | -       | -             | -             | -               | -            | 250      |            |