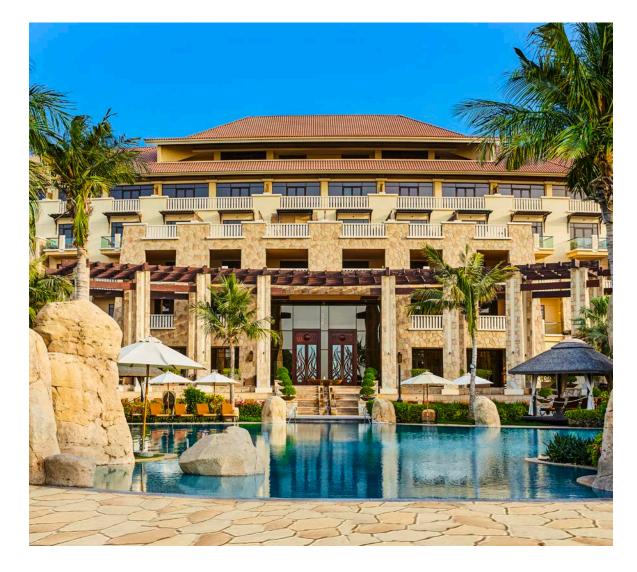

## STEP ONTO PALM JUMEIRAH

The pulsating city of Dubai is a unique blend of East and West, the ancient and the modern, along with endless desert and golden beaches. Sofitel Dubai The Palm is located on the East Crescent of the iconic Palm Jumeirah, the world's most popular man-made island shaped in the form of a palm tree. A retreat from Dubai's urban cityscape, just 35 minutes' drive from Dubai International Airport and a few minutes from Dubai's main business areas Downtown, Media City, Internet City and The Walk at Jumeirah Beach Residence.

## LIVE THE EXPERIENCE

Located on the prestigious Palm Jumeirah, Sofitel Dubai The Palm is a Polynesian themed resort, comprising 546 keys. Alluringly close yet away from the bustling city, the resort sprawls over a long private beach on the East Crescent. The hotel offers a large variety of dining options with 12 restaurants and lounges. Indulge in one of the four outstanding private villas or delight in the airy, subtly energising atmosphere of 360 contemporary guest rooms and suites featuring large balconies and gorgeous sea views or Palm views.