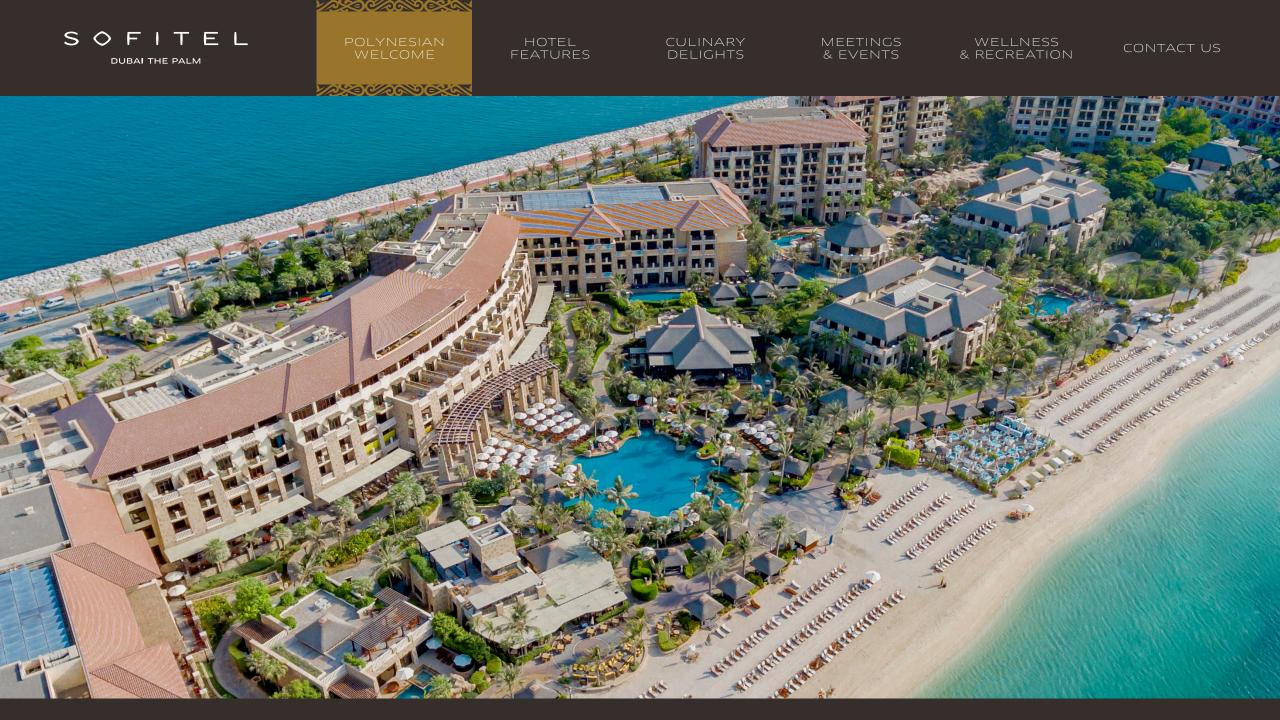

## STEP ONTO PALM JUMEIRAH

The pulsating city of Dubai is a unique blend of East and West, the ancient and the modern, along with endless desert and golden beaches. Sofitel Dubai The Palm is located on the East Crescent of the iconic Palm Jumeirah, the world's most popular man-made island shaped in the form of a palm tree. A retreat from Dubai's urban cityscape, just 35 minutes' drive from Dubai International Airport and a few minutes from Dubai's main business areas Downtown, Media City, Internet City and The Walk at Jumeirah Beach Residence.

## LIVE THE EXPERIENCE

Located on the prestigious Palm Jumeirah, Sofitel Dubai The Palm is a Polynesian themed resort, comprising 546 keys. Alluringly close yet away from the bustling city, the resort sprawls over a long private beach on the East Crescent. The hotel offers a large variety of dining options with 12 restaurants and lounges. Indulge in one of the four outstanding private villas or delight in the airy, subtly energising atmosphere of 360 contemporary guest rooms and suites featuring large balconies and gorgeous sea views or Palm views.