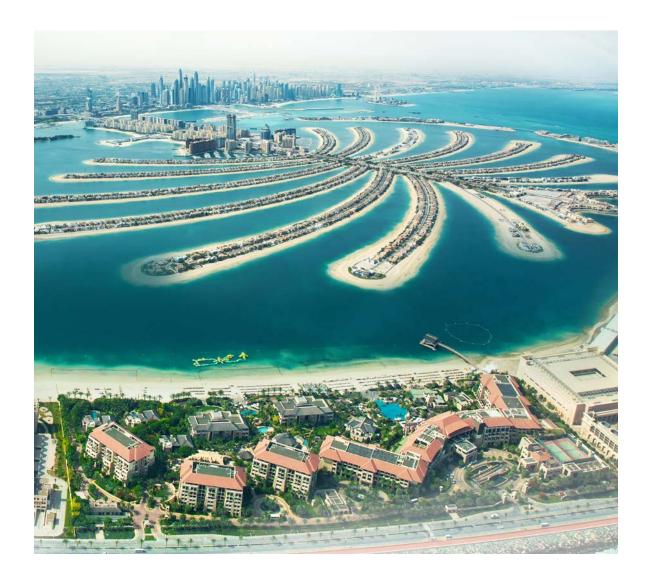

## STEP ONTO PALM JUMEIRAH

The pulsating city of Dubai is a unique blend of East and West, the ancient and the modern, along with endless desert and golden beaches. Sofitel Dubai The Palm is located on the East Crescent of the iconic Palm Jumeirah, the world's most popular man-made island shaped in the form of a palm tree. A retreat from Dubai's urban cityscape, just 35 minutes' drive from Dubai International Airport and a few minutes from Dubai's main business areas Downtown, Media City, Internet City and The Walk at Jumeirah Beach Residence.