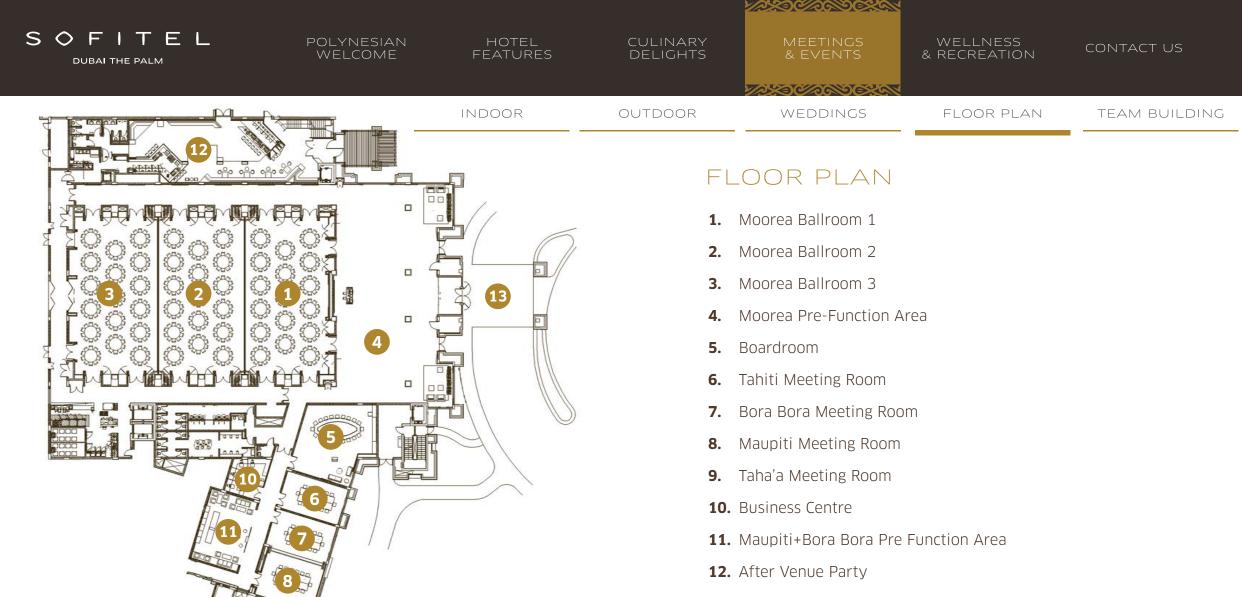

Moorea Ballroom

Moorea Ballroom

Palm View Garden

| SOFITE<br>DUBAI THE PALM | L              |             | _YNESIA<br>ELCOME |                | HOTEL<br>FEATURE | S         | CULIN,<br>DELIG |         |               | TINGS<br>ENTS | WELL<br>& RECRE |              | CONT     | ACT US     |
|--------------------------|----------------|-------------|-------------------|----------------|------------------|-----------|-----------------|---------|---------------|---------------|-----------------|--------------|----------|------------|
|                          |                |             |                   |                |                  |           |                 |         | <b>VAXOVA</b> |               |                 |              |          |            |
| CAPACITI                 | ES             |             |                   | 11             | NDOOR            |           | OUTDO           | )R      | WED           | DINGS         | FLOC            | R PLAN       | TEA      | M BUILDING |
| Location                 | Area<br>m²     | Length<br>m | Width<br>m        | Height m<br>HP | Height m<br>LP   | Classroom | Theatre         | U Shape | Boardroom     | Cabaret (6)   | Cabaret (8)     | Cabaret (10) | Cocktail |            |
| Moorea Ballroom          | <b>1</b> 276   | 12          | 23                | 9              | 6.8              | 110       | 215             | 48      | 44            | 102           | 136             | 170          | 235      |            |
| Moorea Ballroom          | <b>2</b> 264.5 | 11.5        | 23                | 9              | 6.8              | 110       | 215             | 48      | 44            | 102           | 136             | 170          | 235      |            |
| Moorea Ballroom          | <b>3</b> 276   | 12          | 23                | 9              | 6.8              | 110       | 215             | 48      | 44            | 102           | 136             | 170          | 235      |            |
| Moorea Ballroom          | <b>1+2</b> 540 | 23.5        | 23                | 8.5            | 6.8              | 200       | 450             | 90      | -             | 204           | 272             | 340          | 450      |            |
| Moorea Ballroom          | <b>2+3</b> 540 | 23.5        | 23                | 8.5            | 6.8              | 200       | 450             | 90      | -             | 204           | 272             | 340          | 450      |            |
| Moorea Ballrooi          | <b>n</b> 816.5 | 35.5        | 23                | 9              | 6.8              | 330       | 900             | -       | -             | 306           | 408             | 510          | 705      |            |
| Moorea Pre-Funct         | <b>ion</b> 480 | 32          | 15                | 4.5            | 3                | -         | -               | -       | -             | -             | -               | -            | 350      |            |
| Boardroom                | 110            | 11          | 10                | 3              | 3                | -         | -               | -       | 20            | -             | -               | -            | -        |            |
| Tahiti                   | 48.6           | 9           | 5.4               | 3              | 3                | 18        | 25              | 16      | 16            | 18            | 24              | 20           | -        |            |
| Bora Bora                | 50.4           | 9           | 5.6               | 3              | 3                | 18        | 25              | 20      | 16            | 18            | 24              | 20           | -        |            |
| Maupiti                  | 63             | 9           | 7                 | 3              | 3                | 20        | 30              | 22      | 16            | 18            | 32              | 30           | -        |            |
| Maupiti & Bora Bo        | <b>bra</b> 113 | 9           | 12.6              | 3              | 3                | 38        | 55              | 42      | 26            | 36            | 48              | 60           | 70       |            |
| Taha'a                   | 45.7           | 8.62        | 5.3               | 3              | 3                | 30        | 50              | 15      | 15            | 18            | 24              | 30           | 40       |            |
| The Library              | 118.8          | 13.2        | 9                 | 3              | 3                | 30        | 70              | 32      | 28            | 30            | 40              | 50           | 40       |            |
| Palm View Garde          | en 474.5       | 32.5        | 14.6              | -              | -                | -         | -               | -       | -             | -             | -               | 200          | 300      |            |
| Laguna Lounge            | 312            | 26          | 12                | -              | -                | -         | -               | -       | -             | -             | -               | 180          | 220      |            |
| Maui Rooftop             | 172.5          | 15          | 11.5              | -              | -                | -         | -               | -       | -             | -             | -               | 70           | 100      |            |
| After Party Venu         | e -            | -           | -                 | -              | -                | -         | -               | -       | -             | -             | -               | -            | 250      |            |

The above mentioned capacities are only indicative and will vary depending on final set-up and requirement.

**13.** Dedicated entrance to the conference centre

| LYNESIAN HOTEL<br>'ELCOME FEATURE! | CULINARY<br>S DELIGHTS | MEETINGS<br>& EVENTS | WELLNESS<br>& RECREATION | CONTACT US    |
|------------------------------------|------------------------|----------------------|--------------------------|---------------|
| INDOOR                             | OUTDOOR                | WEDDINGS             | FLOOR PLAN               | TEAM BUILDING |