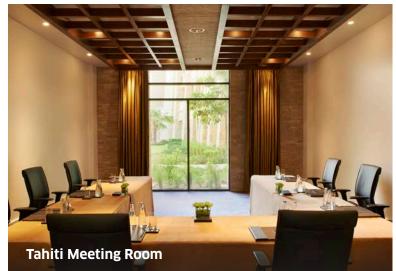

Moorea Ballroom

Moorea Ballroom

Palm View Garden

| SOFITE<br>DUBAI THE PALM | L              |             | _YNESIA<br>ELCOME |                | HOTEL<br>FEATURE | S         | CULIN,<br>DELIG |         |               | TINGS<br>ENTS | WELL<br>& RECRE |              | CONT     | ACT US     |
|--------------------------|----------------|-------------|-------------------|----------------|------------------|-----------|-----------------|---------|---------------|---------------|-----------------|--------------|----------|------------|
|                          |                |             |                   |                |                  |           |                 |         | <b>VAXOVA</b> |               |                 |              |          |            |
| CAPACITI                 | ES             |             |                   | 11             | NDOOR            |           | OUTDO           | )R      | WED           | DINGS         | FLOC            | R PLAN       | TEA      | M BUILDING |
| Location                 | Area<br>m²     | Length<br>m | Width<br>m        | Height m<br>HP | Height m<br>LP   | Classroom | Theatre         | U Shape | Boardroom     | Cabaret (6)   | Cabaret (8)     | Cabaret (10) | Cocktail |            |
| Moorea Ballroom          | <b>1</b> 276   | 12          | 23                | 9              | 6.8              | 110       | 215             | 48      | 44            | 102           | 136             | 170          | 235      |            |
| Moorea Ballroom          | <b>2</b> 264.5 | 11.5        | 23                | 9              | 6.8              | 110       | 215             | 48      | 44            | 102           | 136             | 170          | 235      |            |
| Moorea Ballroom          | <b>3</b> 276   | 12          | 23                | 9              | 6.8              | 110       | 215             | 48      | 44            | 102           | 136             | 170          | 235      |            |
| Moorea Ballroom          | <b>1+2</b> 540 | 23.5        | 23                | 8.5            | 6.8              | 200       | 450             | 90      | -             | 204           | 272             | 340          | 450      |            |
| Moorea Ballroom          | <b>2+3</b> 540 | 23.5        | 23                | 8.5            | 6.8              | 200       | 450             | 90      | -             | 204           | 272             | 340          | 450      |            |
| Moorea Ballrooi          | <b>n</b> 816.5 | 35.5        | 23                | 9              | 6.8              | 330       | 900             | -       | -             | 306           | 408             | 510          | 705      |            |
| Moorea Pre-Funct         | <b>ion</b> 480 | 32          | 15                | 4.5            | 3                | -         | -               | -       | -             | -             | -               | -            | 350      |            |
| Boardroom                | 110            | 11          | 10                | 3              | 3                | -         | -               | -       | 20            | -             | -               | -            | -        |            |
| Tahiti                   | 48.6           | 9           | 5.4               | 3              | 3                | 18        | 25              | 16      | 16            | 18            | 24              | 20           | -        |            |
| Bora Bora                | 50.4           | 9           | 5.6               | 3              | 3                | 18        | 25              | 20      | 16            | 18            | 24              | 20           | -        |            |
| Maupiti                  | 63             | 9           | 7                 | 3              | 3                | 20        | 30              | 22      | 16            | 18            | 32              | 30           | -        |            |
| Maupiti & Bora Bo        | <b>bra</b> 113 | 9           | 12.6              | 3              | 3                | 38        | 55              | 42      | 26            | 36            | 48              | 60           | 70       |            |
| Taha'a                   | 45.7           | 8.62        | 5.3               | 3              | 3                | 30        | 50              | 15      | 15            | 18            | 24              | 30           | 40       |            |
| The Library              | 118.8          | 13.2        | 9                 | 3              | 3                | 30        | 70              | 32      | 28            | 30            | 40              | 50           | 40       |            |
| Palm View Garde          | en 474.5       | 32.5        | 14.6              | -              | -                | -         | -               | -       | -             | -             | -               | 200          | 300      |            |
| Laguna Lounge            | 312            | 26          | 12                | -              | -                | -         | -               | -       | -             | -             | -               | 180          | 220      |            |
| Maui Rooftop             | 172.5          | 15          | 11.5              | -              | -                | -         | -               | -       | -             | -             | -               | 70           | 100      |            |
| After Party Venu         | e -            | -           | -                 | -              | -                | -         | -               | -       | -             | -             | -               | -            | 250      |            |