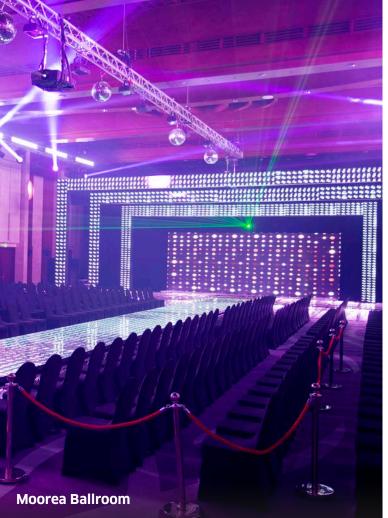

# BESPOKE CHOICES

With a wide selection of meeting rooms and an elegant ballroom, Sofitel Dubai The Palm is the premier destination for corporate and private entertaining. Our dedicated Magnifique Meetings planners will work meticulously to create the perfect environment for our guests, blending French flair with local style for a high impact event.

- Nine meeting rooms, with five boasting natural daylight
- Ballroom accommodating up to 700 guests
- Dedicated entrance to the conference center
- State of the art sound and video systems

- Wireless Internet throughout
  the resort
- Samsung digital flipchart
- Devoted planners
- Dedicated technical team
- Full service business center
- Direct access to all-day
  - dining restaurant

Moorea Ballroom

Moorea Ballroom

Palm View Garden

| SOFITE<br>DUBAI THE PALM | L              |             | _YNESIA<br>ELCOME |                | HOTEL<br>FEATURE | S         | CULIN,<br>DELIG |         |               | TINGS<br>ENTS | WELL<br>& RECRE |              | CONT     | ACT US     |
|--------------------------|----------------|-------------|-------------------|----------------|------------------|-----------|-----------------|---------|---------------|---------------|-----------------|--------------|----------|------------|
|                          |                |             |                   |                |                  |           |                 |         | <b>VAXOVA</b> |               |                 |              |          |            |
| CAPACITI                 | ES             |             |                   | 11             | NDOOR            |           | OUTDO           | )R      | WED           | DINGS         | FLOC            | R PLAN       | TEA      | M BUILDING |
| Location                 | Area<br>m²     | Length<br>m | Width<br>m        | Height m<br>HP | Height m<br>LP   | Classroom | Theatre         | U Shape | Boardroom     | Cabaret (6)   | Cabaret (8)     | Cabaret (10) | Cocktail |            |
| Moorea Ballroom          | <b>1</b> 276   | 12          | 23                | 9              | 6.8              | 110       | 215             | 48      | 44            | 102           | 136             | 170          | 235      |            |
| Moorea Ballroom          | <b>2</b> 264.5 | 11.5        | 23                | 9              | 6.8              | 110       | 215             | 48      | 44            | 102           | 136             | 170          | 235      |            |
| Moorea Ballroom          | <b>3</b> 276   | 12          | 23                | 9              | 6.8              | 110       | 215             | 48      | 44            | 102           | 136             | 170          | 235      |            |
| Moorea Ballroom          | <b>1+2</b> 540 | 23.5        | 23                | 8.5            | 6.8              | 200       | 450             | 90      | -             | 204           | 272             | 340          | 450      |            |
| Moorea Ballroom          | <b>2+3</b> 540 | 23.5        | 23                | 8.5            | 6.8              | 200       | 450             | 90      | -             | 204           | 272             | 340          | 450      |            |
| Moorea Ballrooi          | <b>n</b> 816.5 | 35.5        | 23                | 9              | 6.8              | 330       | 900             | -       | -             | 306           | 408             | 510          | 705      |            |
| Moorea Pre-Funct         | <b>ion</b> 480 | 32          | 15                | 4.5            | 3                | -         | -               | -       | -             | -             | -               | -            | 350      |            |
| Boardroom                | 110            | 11          | 10                | 3              | 3                | -         | -               | -       | 20            | -             | -               | -            | -        |            |
| Tahiti                   | 48.6           | 9           | 5.4               | 3              | 3                | 18        | 25              | 16      | 16            | 18            | 24              | 20           | -        |            |
| Bora Bora                | 50.4           | 9           | 5.6               | 3              | 3                | 18        | 25              | 20      | 16            | 18            | 24              | 20           | -        |            |
| Maupiti                  | 63             | 9           | 7                 | 3              | 3                | 20        | 30              | 22      | 16            | 18            | 32              | 30           | -        |            |
| Maupiti & Bora Bo        | <b>bra</b> 113 | 9           | 12.6              | 3              | 3                | 38        | 55              | 42      | 26            | 36            | 48              | 60           | 70       |            |
| Taha'a                   | 45.7           | 8.62        | 5.3               | 3              | 3                | 30        | 50              | 15      | 15            | 18            | 24              | 30           | 40       |            |
| The Library              | 118.8          | 13.2        | 9                 | 3              | 3                | 30        | 70              | 32      | 28            | 30            | 40              | 50           | 40       |            |
| Palm View Garde          | en 474.5       | 32.5        | 14.6              | -              | -                | -         | -               | -       | -             | -             | -               | 200          | 300      |            |
| Laguna Lounge            | 312            | 26          | 12                | -              | -                | -         | -               | -       | -             | -             | -               | 180          | 220      |            |
| Maui Rooftop             | 172.5          | 15          | 11.5              | -              | -                | -         | -               | -       | -             | -             | -               | 70           | 100      |            |
| After Party Venu         | e -            | -           | -                 | -              | -                | -         | -               | -       | -             | -             | -               | -            | 250      |            |