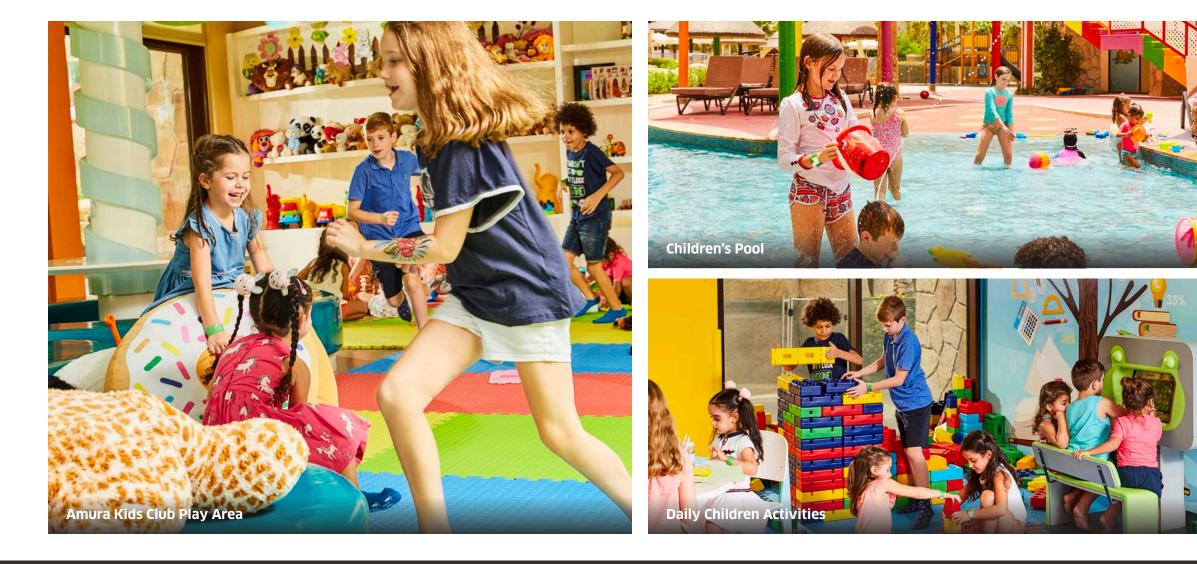

## PLAYFUL PARADISE

Let little imaginations take flight at Amura Kids Club, where our experienced team is on hand to entertain children with a whole host of fun and games from 9AM until 8PM.

An engaging programme of organised events designed for children between the ages of four to twelve includes beach and pool activities, arts and crafts, treasure hunt and talent show activities that guarantees to keep the spirits high throughout the day.

- Private children's playground
- Daily children activities

- Indoor Soft Play Area
- Children's activity pools
- Baby pools
- In room baby-sitting service

- One cinema
- One ice cream shop
- Complimentary access